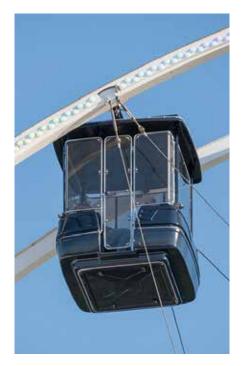

### CABINS Luxury experience

Large cabins offer passengers much more space inside as well as wider boarding areas, combined with a distinctive luxury design. Automatic function combined with slow speed motion give passenger time to board and alight in complete safety and without stress.