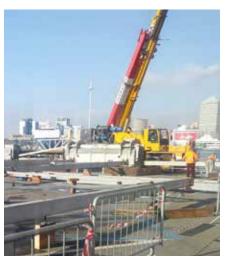

## ASSEMBLY Smart portable solutions

The Ferris Wheel is an icon and represents the state-of-the-art stand-alone tourist attraction. For temporary locations we designed and developed dedicated solution for economic and efficient installation, by using bolt and pin connection to avoid welding and conservation on destination jobsite.