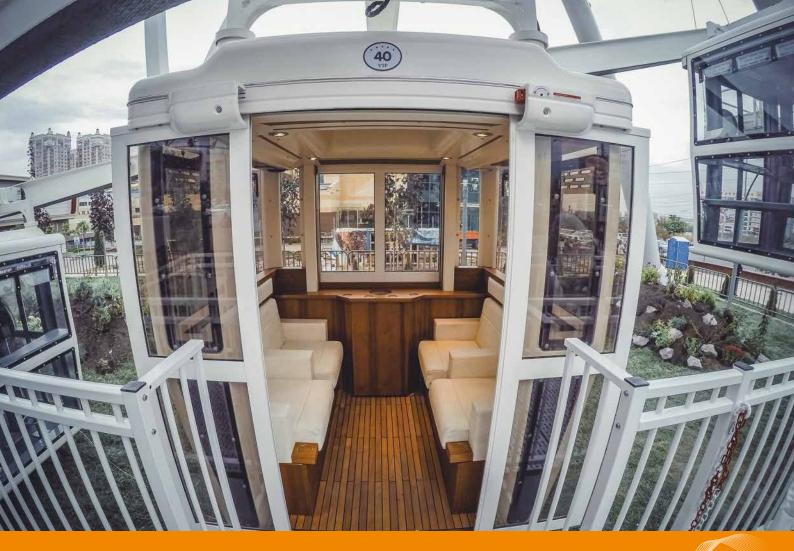

### FW45 Born of powerfull ideas

The FW 45, strictly derived from the FW 40 structure, is an excellent solution to create an icon in any major city of prestigious location around the world. Within an affordable budget it is equipped with large cabins (all of them wheelchair friendly with foldable seats). Led Lighting, air conditioning, minibar, table, PA system and a wide range of other optional are available as well as the interesting self-standing basement option if needed for local restrictions.

### CABINS Luxury experience

Large cabins offer passengers much more space inside as well as wider boarding areas, combined with a distinctive luxury design. Automatic function combined with slow speed motion give passenger time to board and alight in complete safety and without stress.