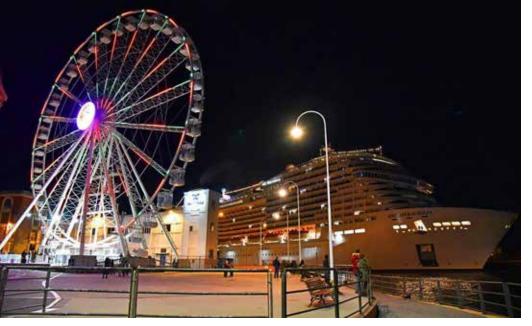

### FW45 Born of powerfull ideas

The FW 45, strictly derived from the FW 40 structure, is an excellent solution to create an icon in any major city of prestigious location around the world. Within an affordable budget it is equipped with large cabins (all of them wheelchair friendly with foldable seats). Led Lighting, air conditioning, minibar, table, PA system and a wide range of other optional are available as well as the interesting self-standing basement option if needed for local restrictions.

# FW45 PORTABLE Powerfull ideas

The portable FW45 is an incredible turn key business because of the high demand from all the mayor city and prestigious location around the world. VIP and wheelchair friendly gondolas are just some of the long list of options available to customize your business project.