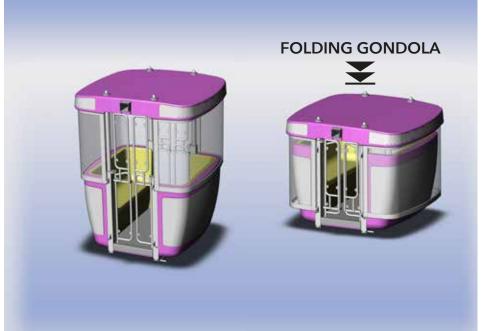

## ASSEMBLY Smart portable solutions

The Ferris Wheel is an icon and represents the state-of-the-art stand-alone tourist attraction. For temporary locations we designed and developed dedicated solution for economic and efficient installation, by using bolt and pin connection to avoid welding and conservation on destination jobsite.