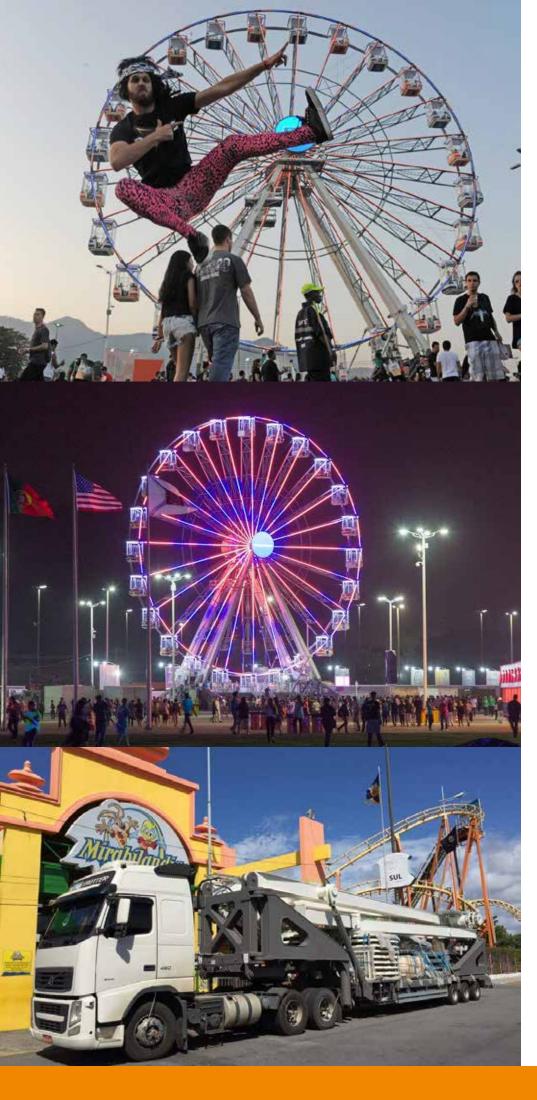

The Technical Park versatility is especially visible in the 30 meters size, with a road and a park model construction that combines efficient shape turning into: Space. Effortlessness. Fashination. Above all, the portable version fits all on two semitrailers only.

# FW32 MOBILE Developed to meet new challenges

With its 24 gondolas, it is the highest portable version on central trailer. The construction is intended for operation at any location and its design complies with all the European wind zones.