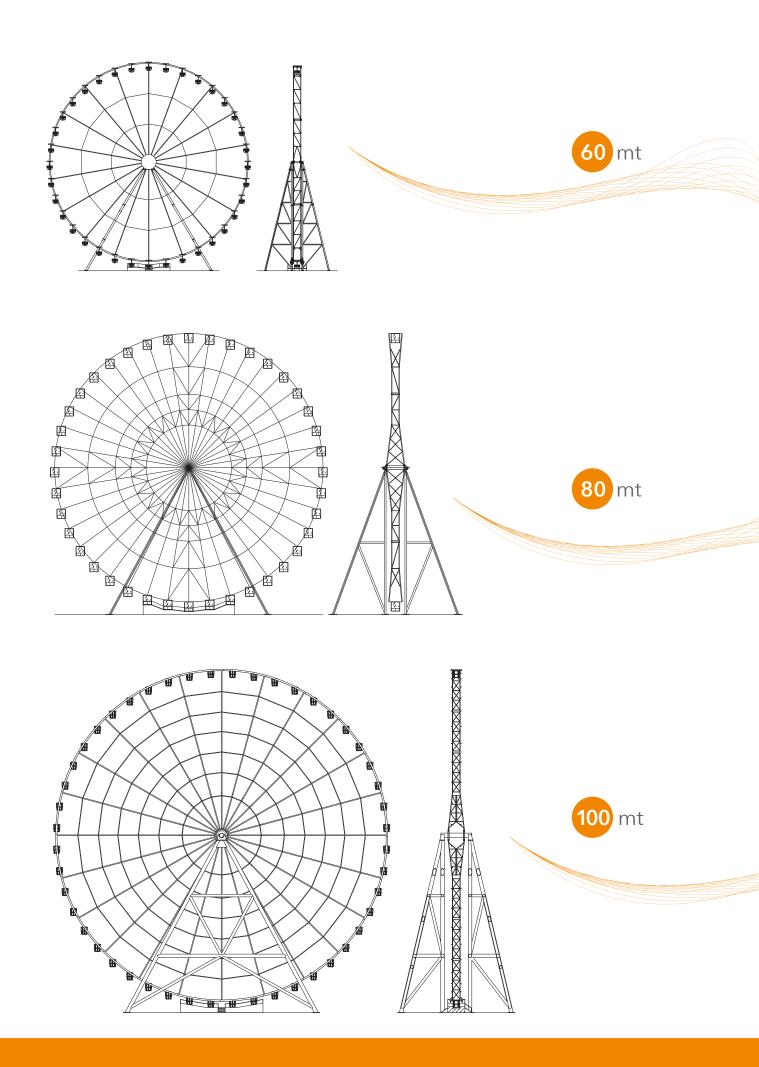

# FW60 The art of progress

FW80

Enough adrenalin to go high

The Ferris Wheel 80 Mt belongs to the higher class of the giant wheels. This gigantic creation offers 40 large cabins developed and designed to be implemented with specific domotic and intercom functions.

# FW100 Time for a new legend

Anyone who sets out to make a Giant wheel to meet the most exacting requirements is taking on one of the great challenges in all of amusement engineering.

It is here that technical precision and resistance are stretched to the limits of what is possible to withstand the most severe environmental conditions. Certainty and state-of-the-art know how covering all aspect from the planning to the operation are indispensable to be recognized as a reliable and expert manufacturer.