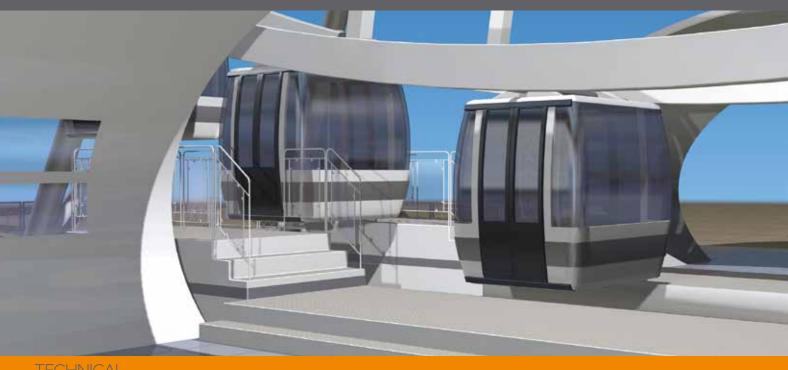

### CABINS Luxury experience

Large cabins offer passengers much more space inside as well as wider boarding areas, combined with a distinctive luxury design. Automatic function combined with slow speed motion give passenger time to board and alight in complete safety and without stress.