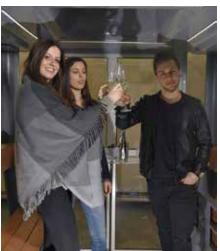

### CABINS Luxury experience

Large cabins offer passengers much more space inside as well as wider boarding areas, combined with a distinctive luxury design. Automatic function combined with slow speed motion give passenger time to board and alight in complete safety and without stress.