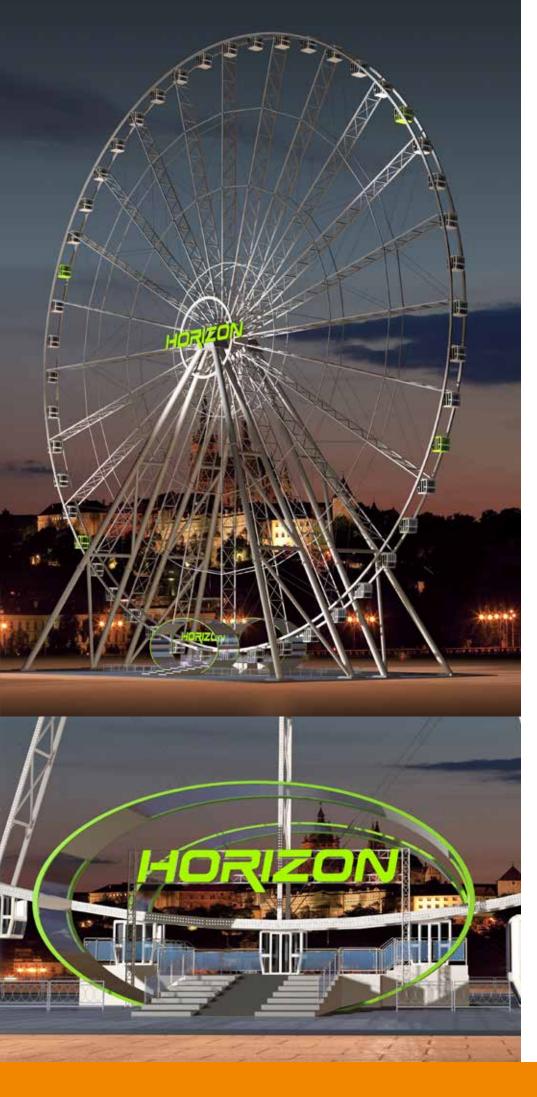

### FW45 Born of powerfull ideas

The FW 45, strictly derived from the FW 40 structure, is an excellent solution to create an icon in any major city of prestigious location around the world. Within an affordable budget it is equipped with large cabins (all of them wheelchair friendly with foldable seats). Led Lighting, air conditioning, minibar, table, PA system and a wide range of other optional are available as well as the interesting self-standing basement option if needed for local restrictions.

# FW45 PORTABLE Powerfull ideas

The portable FW45 is an incredible turn key business because of the high demand from all the mayor city and prestigious location around the world. VIP and wheelchair friendly gondolas are just some of the long list of options available to customize your business project.