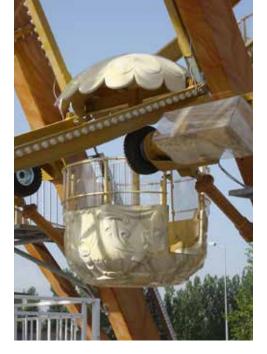

### CABINS Luxury experience

Large cabins offer passengers much more space inside as well as wider boarding areas, combined with a distinctive luxury design. Automatic function combined with slow speed motion give passenger time to board and alight in complete safety and without stress.