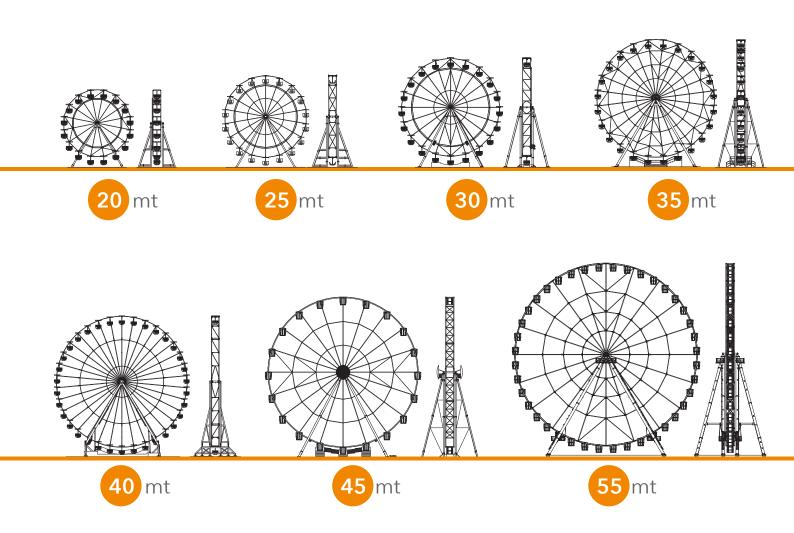

### HEIGHT RANGE CONTENTS

The right wheel for every size. Go find your Ferris Wheel

# FW20 Way ahead in front

The size 20 is among the most popular type. And it's no wonder, the way it combines compact design with smart functionality. The original project from Technical Park, FW 20, as such a success that many others followed in its footsteps.

# FW25 Pulse of progress

The tradition-rich manufacturer combines high-tech with classical toolmaking and industrial painting techniques with sophisticated craftsmanship. The customer can choose from several different gondolas: standard, wood style, antique Venetian style or the balloons... and all the colours can be customized!

The Technical Park versatility is especially visible in the 30 meters size, with a road and a park model construction that combines efficient shape turning into: Space. Effortlessness. Fashination. Above all, the portable version fits all on two semitrailers only.

# FW35 Pure emotion

Another interesting size step, this is a very good compromise for several factors influencing the decision to purchase: "convenience", "dependability", "low first cost", "low cost to operate" and "energy/money savings", because this is the first step to impressive views.

## FW40 Born of powerfull ideas

The FW 40 project has proven over the years to be one of the most profitable and efficient structures. Designed and manufactured from a standard and serial produced design, the FW 40 can be installed in an economic timeframe that cannot compete with others.

### FW45 Born of powerfull ideas

The FW 45, strictly derived from the FW 40 structure, is an excellent solution to create an icon in any major city of prestigious location around the world. Within an affordable budget it is equipped with large cabins (all of them wheelchair friendly with foldable seats). Led Lighting, air conditioning, minibar, table, PA system and a wide range of other optional are available as well as the interesting self-standing basement option if needed for local restrictions.

# FW55 The art of progress

It's attractive and timeless icon, probably the best size in the giant wheels range because of functionality and efficiency, really one of the state-of-the-art stand-alone tourist attractions.