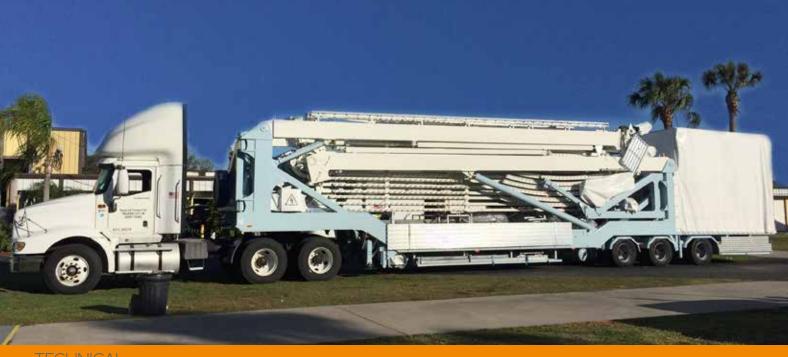

The Technical Park versatility is especially visible in the 30 meters size, with a road and a park model construction that combines efficient shape turning into: Space. Effortlessness. Fashination. Above all, the portable version fits all on two semitrailers only.

# FW32 MOBILE Developed to meet new challenges

With its 24 gondolas, it is the highest portable version on central trailer. The construction is intended for operation at any location and its design complies with all the European wind zones.

## FW35-40 MOBILE Pure emotion

This portable panoramic wheel can be built up without any crane and holds 24 gondolas on the edge of a busy spokes structure (a spoke for every gondola). The base consists of 3 trailers with relevant load spead benefits for the transport configuration. Maximum achievable height with this system is 40 meters.