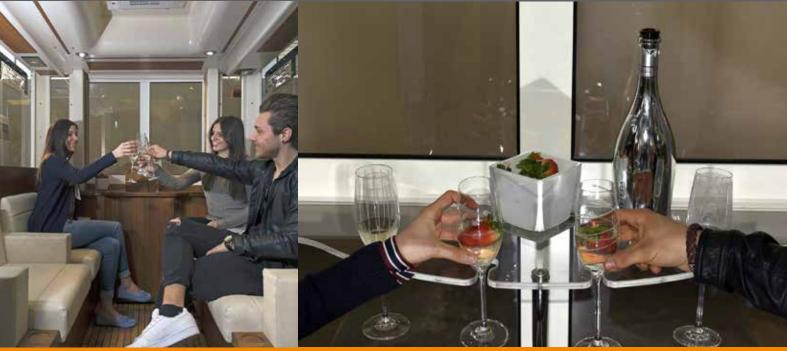

### FW45 Born of powerfull ideas

The FW 45, strictly derived from the FW 40 structure, is an excellent solution to create an icon in any major city of prestigious location around the world. Within an affordable budget it is equipped with large cabins (all of them wheelchair friendly with foldable seats). Led Lighting, air conditioning, minibar, table, PA system and a wide range of other optional are available as well as the interesting self-standing basement option if needed for local restrictions.

### CABINS Luxury experience

Large cabins offer passengers much more space inside as well as wider boarding areas, combined with a distinctive luxury design. Automatic function combined with slow speed motion give passenger time to board and alight in complete safety and without stress.