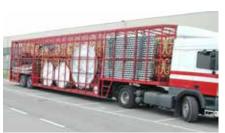

The Technical Park versatility is especially visible in the 30 meters size, with a road and a park model construction that combines efficient shape turning into: Space. Effortlessness. Fashination. Above all, the portable version fits all on two semitrailers only.

## FW35-40 MOBILE Pure emotion

This portable panoramic wheel can be built up without any crane and holds 24 gondolas on the edge of a busy spokes structure (a spoke for every gondola). The base consists of 3 trailers with relevant load spead benefits for the transport configuration. Maximum achievable height with this system is 40 meters.