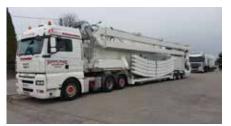

The Technical Park versatility is especially visible in the 30 meters size, with a road and a park model construction that combines efficient shape turning into: Space. Effortlessness. Fashination. Above all, the portable version fits all on two semitrailers only.

# FW32 MOBILE Developed to meet new challenges

With its 24 gondolas, it is the highest portable version on central trailer. The construction is intended for operation at any location and its design complies with all the European wind zones.