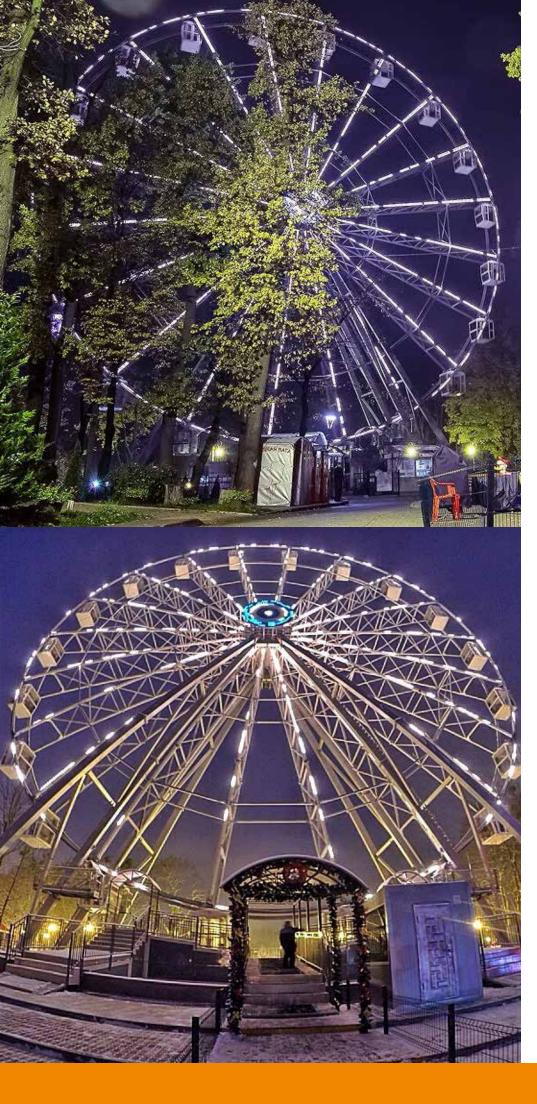

powerfull ideas

The FW 40 project has proven over the years to be one of the most profitable and efficient structures. Designed and manufactured from a standard and serial produced design, the FW 40 can be installed in an economic timeframe that cannot compete with others.















### FW45 Born of powerfull ideas

The FW 45, strictly derived from the FW 40 structure, is an excellent solution to create an icon in any major city of prestigious location around the world. Within an affordable budget it is equipped with large cabins (all of them wheelchair friendly with foldable seats). Led Lighting, air conditioning, minibar, table, PA system and a wide range of other optional are available as well as the interesting self-standing basement option if needed for local restrictions.

















# FW45 PORTABLE Powerfull ideas

The portable FW45 is an incredible turn key business because of the high demand from all the mayor city and prestigious location around the world. VIP and wheelchair friendly gondolas are just some of the long list of options available to customize your business project.



















# FW55 The art of progress

It's attractive and timeless icon, probably the best size in the giant wheels range because of functionality and efficiency, really one of the state-of-the-art stand-alone tourist attractions.

Open or closed cabins configurations are both available, fitting the same structure.

















# FW60 The art of progress



















FW80

Enough adrenalin to go high

The Ferris Wheel 80 Mt belongs to the higher class of the g