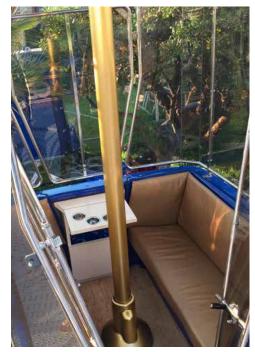

### CABINS Luxury experience

Large cabins offer passengers much more space inside as well as wider boarding areas, combined with a distinctive luxury design. Automatic function combined with slow speed motion give passenger time to board and alight in complete safety and without stress.