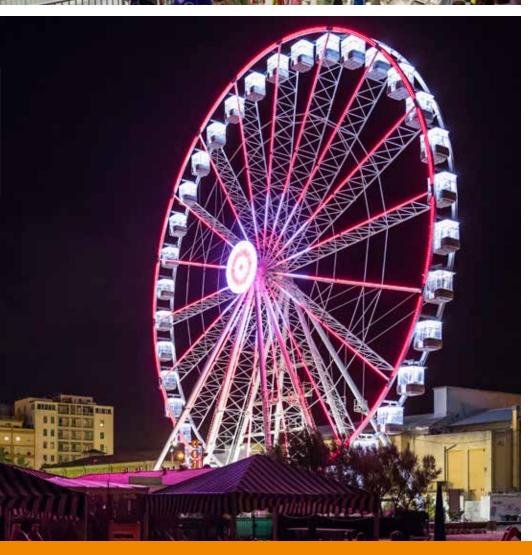

# FW55 The art of progress

It's attractive and timeless icon, probably the best size in the giant wheels range because of functionality and efficiency, really one of the state-of-the-art stand-alone tourist attractions.

Open or closed cabins configurations are both available, fitting the same structure.