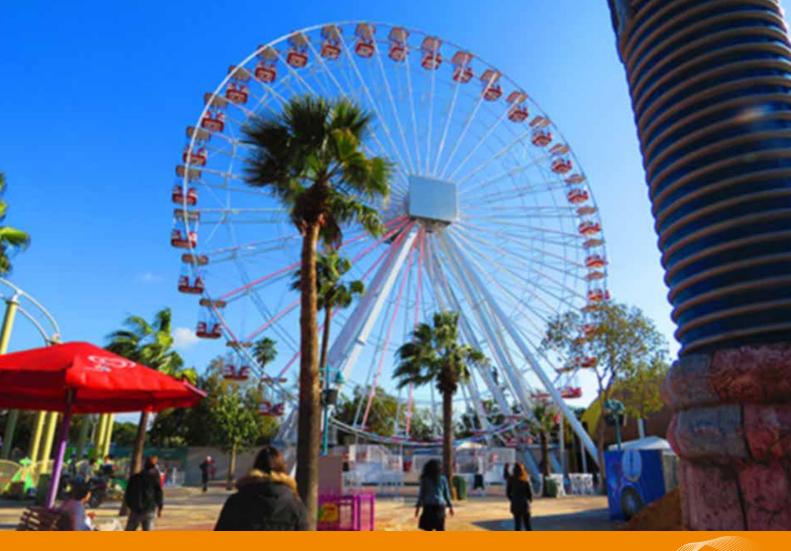

# FW55 The art of progress

It's attractive and timeless icon, probably the best size in the giant wheels range because of functionality and efficiency, really one of the state-of-the-art stand-alone tourist attractions.

Open or closed cabins configurations are both available, fitting the same structure.

# FW60 The art of progress

FW80

Enough adrenalin to go high

The Ferris Wheel 80 Mt belongs to the higher class of the giant wheels. This gigantic creation offers 40 large cabins developed and designed to be implemented with specific domotic and intercom functions.