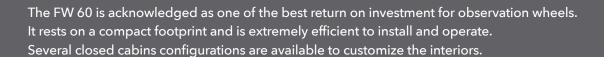

# FW60 The art of progress

FW80

Enough adrenalin to go high

The Ferris Wheel 80 Mt belongs to the higher class of the giant wheels. This gigantic creation offers 40 large cabins developed and designed to be implemented with specific domotic and intercom functions.