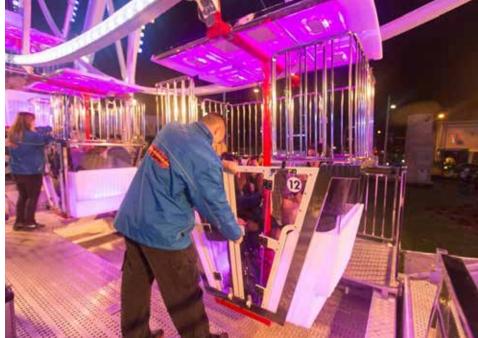

## ASSEMBLY Smart portable solutions

The Ferris Wheel is an icon and represents the state-of-the-art stand-alone tourist attraction. For temporary locations we designed and developed dedicated solution for economic and efficient installation, by using bolt and pin connection to avoid welding and conservation on destination jobsite.