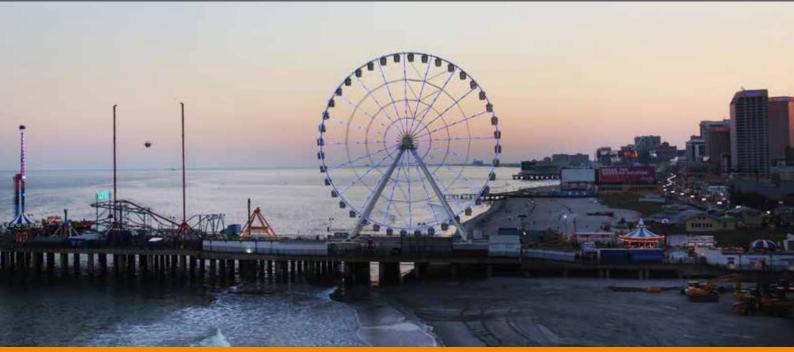

# FW60 The art of progress

FW80

Enough adrenalin to go high

The Ferris Wheel 80 Mt belongs to the higher class of the giant wheels. This gigantic creation offers 40 large cabins developed and designed to be implemented with specific domotic and intercom functions.