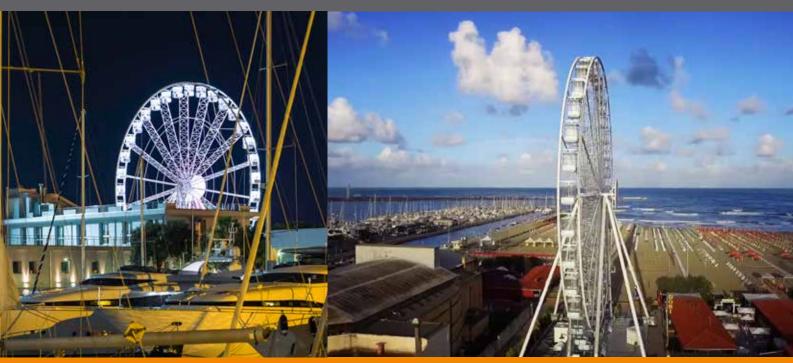

# FW55 The art of progress

It's attractive and timeless icon, probably the best size in the giant wheels range because of functionality and efficiency, really one of the state-of-the-art stand-alone tourist attractions.

Open or closed cabins configurations are both available, fitting the same structure.

# FW60 The art of progress

FW80

Enough adrenalin to go high

The Ferris Wheel 80 Mt belongs to the higher class of the giant wheels. This gigantic creation offers 40 large cabins developed and designed to be implemented with specific domotic and intercom functions.