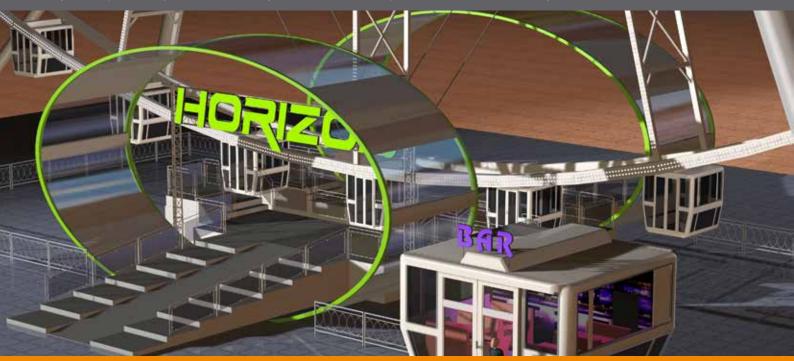

### FW45 Born of powerfull ideas

The FW 45, strictly derived from the FW 40 structure, is an excellent solution to create an icon in any major city of prestigious location around the world. Within an affordable budget it is equipped with large cabins (all of them wheelchair friendly with foldable seats). Led Lighting, air conditioning, minibar, table, PA system and a wide range of other optional are available as well as the interesting self-standing basement option if needed for local restrictions.

# FW45 PORTABLE Powerfull ideas

The portable FW45 is an incredible turn key business because of the high demand from all the mayor city and prestigious location around the world. VIP and wheelchair friendly gondolas are just some of the long list of options available to customize your business project.