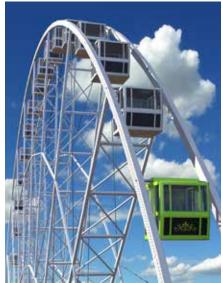

### CABINS Luxury experience

Large cabins offer passengers much more space inside as well as wider boarding areas, combined with a distinctive luxury design. Automatic function combined with slow speed motion give passenger time to board and alight in complete safety and without stress.