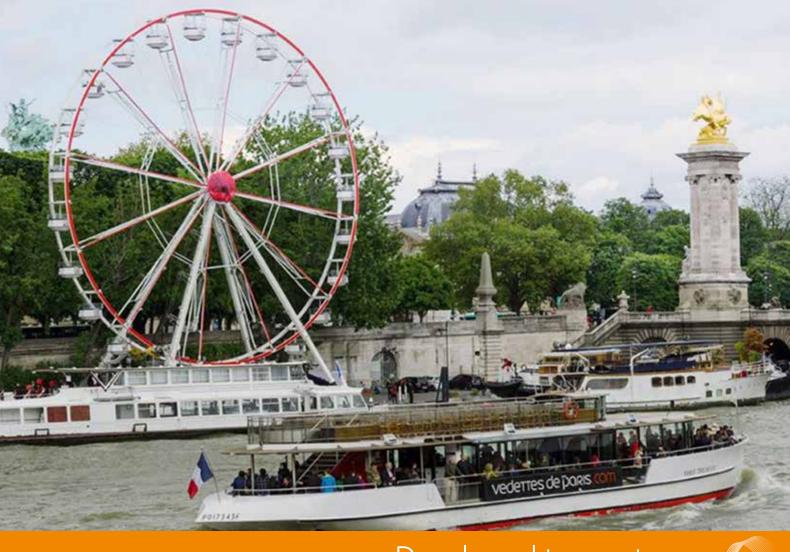

# FW55 The art of progress

It's attractive and timeless icon, probably the best size in the giant wheels range because of functionality and efficiency, really one of the state-of-the-art stand-alone tourist attractions.

# FW60 The art of progress

FW80

Enough adrenalin to go high

The Ferris Wheel 80 Mt belongs to the higher class of the giant wheels. This gigantic creation offers 40 large cabins developed and designed to be implemented with specific domotic and intercom functions.