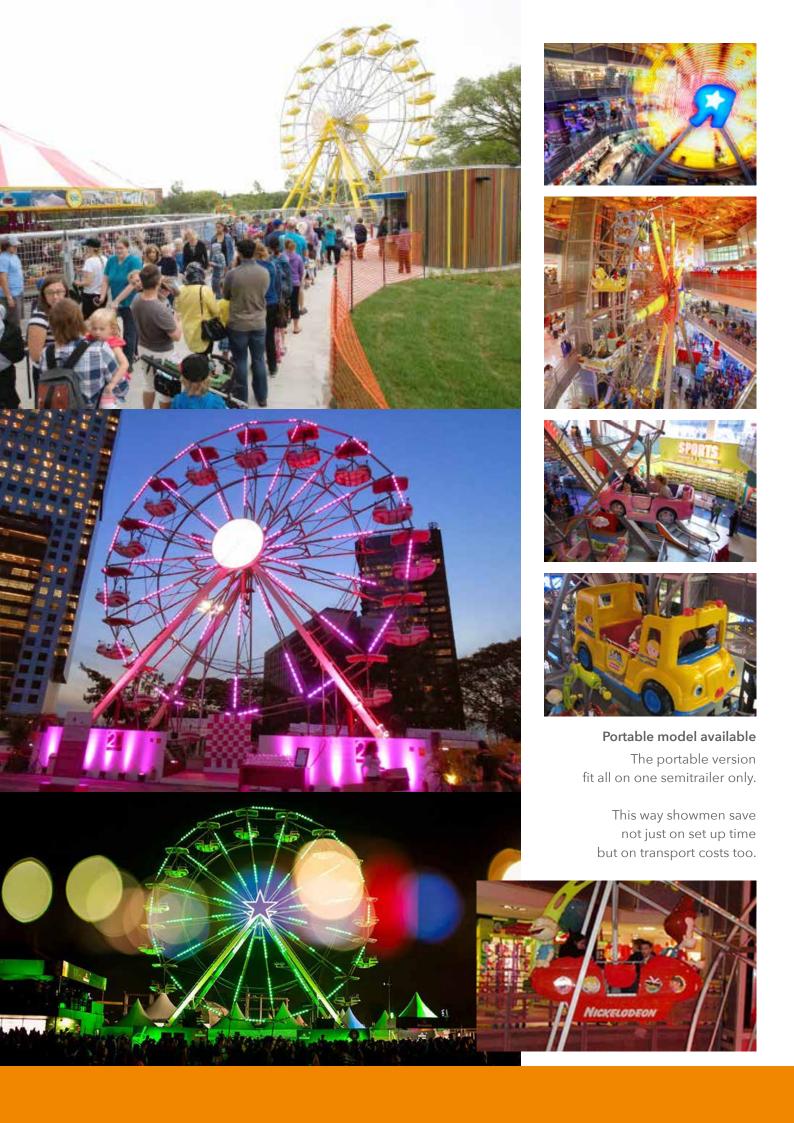

The Technical Park versatility is especially visible in the 30 meters size, with a road and a park model construction that combines efficient shape turning into: Space. Effortlessness. Fashination. Above all, the portable version fits all on two semitrailers only.