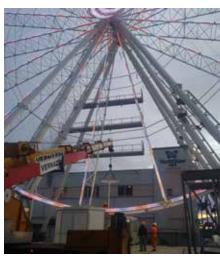

## ASSEMBLY Smart portable solutions

The Ferris Wheel is an icon and represents the state-of-the-art stand-alone tourist attraction. For temporary locations we designed and developed dedicated solution for economic and efficient installation, by using bolt and pin connection to avoid welding and conservation on destination jobsite.