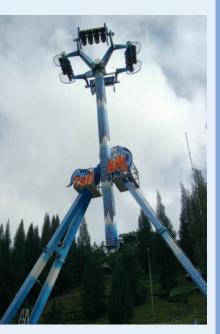

## Loop Fighter 16

This free car looping inversion was the first of its kind and there's still nothing else matching the sensational experience of thrill. The car loop is achieved with the dynamic unbalance created by the swing and spin combination. Acceleration is always controlled and eventually limited within the admissible rang by a magnetic break. Over the  $\pm 140^{\circ}$  arch a mechanical lock holds the cars to enable the formidable full inversion gear. Seats are made of high tech carbon fibre anatomicallly studied and shaped for superb ride comfort.

- Boosted inversion 25 meters
- Prestigious carbon fibre seats
- Exclusive dynamic car loop