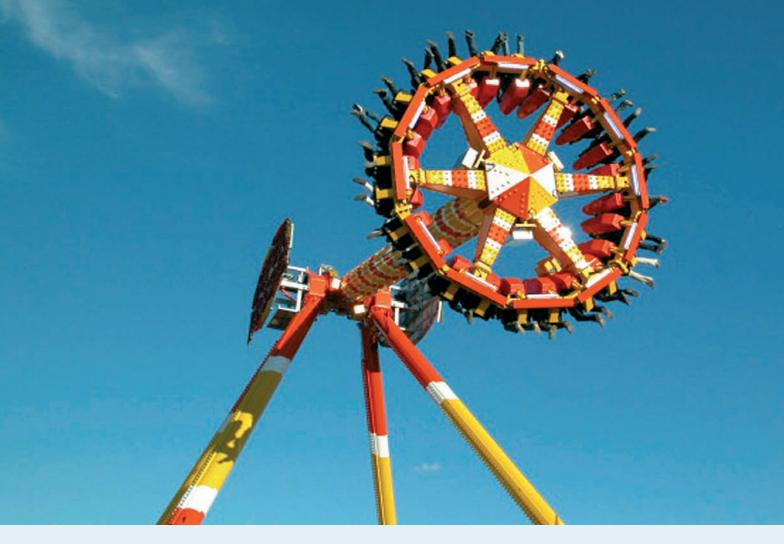

## Typhoon Revo 360° extreme revolution

A pendulum ride with counterweight and full inversion 360° arch. This is the latest extreme novelty in the swing rides class. A very spectacular thrill experience considering the imposing dimension and the pheriferical speed.

Meaningful elements:
360° full revolution
Silent functioning
Over 30 meters high