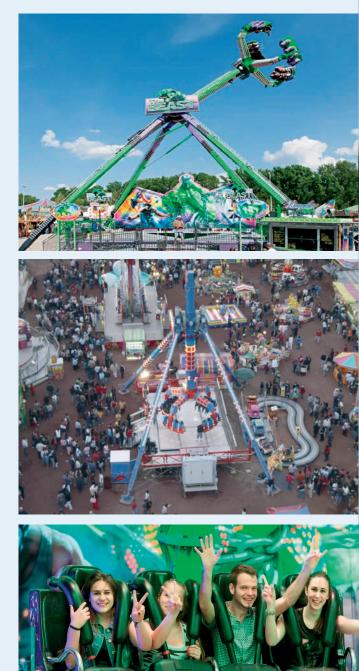

## Loop Fighter 16

This free car looping inversion was the first of its kind and there's still nothing else matching the sensational experience of thrill. The car loop is achieved with the dynamic unbalance created by the swing and spin combination. Acceleration is always controlled and eventually limited within the admissible rang by a magnetic break. Over the  $\pm 140^{\circ}$  arch a mechanical lock holds the cars to enable the formidable full inversion gear. Seats are made of high tech carbon fibre anatomicallly studied and shaped for superb ride comfort.

- Boosted inversion 25 meters
- Prestigious carbon fibre seats
- Exclusive dynamic car loop