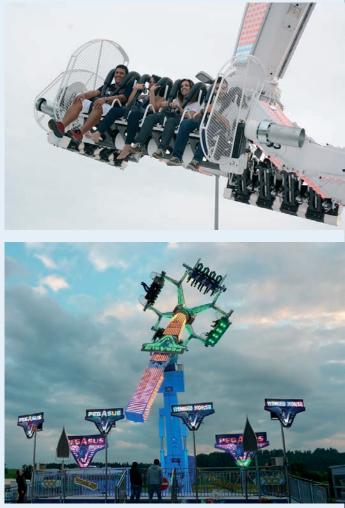

## Pegasus 16 Dynamic free loop

On this ride model, the extreme looping effect is weakened by the inclined angle of the swing, allowing a wild control of the car loop. So it can be fully managed at anytime by the operator, even over the ordinary  $\pm 140^{\circ}$  arch and during the full investion of the main arm! This surprising effect enhances the thrill experience. Anyway acceleration are anyway always controlled and eventually limited within the admissible range by a magnetic break.

- Playable car loop effect
- Car loop during full inversion
- Prestigious carbon fibre seats

Dynamic looping effect in the extra large configuration with 30 seat capacity. This ride is an eyecatcher because of the spectacular movement and the minimal suspended structure. Loading is on floor level so high capacity is not wasted and not affected by any platform waiting, excellent queue managing even on busiest days.