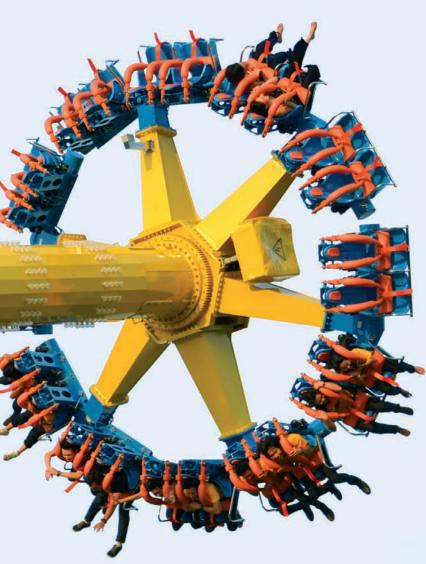

## Loop Fighter 16

This free car looping inversion was the first of its kind and there's still nothing else matching the sensational experience of thrill. The car loop is achieved with the dynamic unbalance created by the swing and spin combination. Acceleration is always controlled and eventually limited within the admissible rang by a magnetic break. Over the  $\pm 140^{\circ}$  arch a mechanical lock holds the cars to enable the formidable full inversion gear. Seats are made of high tech carbon fibre anatomicallly studied and shaped for superb ride comfort.

- Boosted inversion 25 meters
- Prestigious carbon fibre seats
- Exclusive dynamic car loop