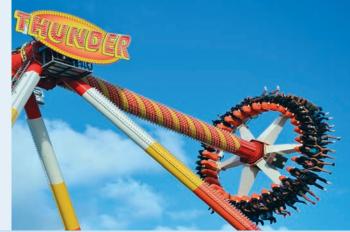

## Pegasus 16 Dynamic free loop

On this ride model, the extreme looping effect is weakened by the inclined angle of the swing, allowing a wild control of the car loop. So it can be fully managed at anytime by the operator, even over the ordinary  $\pm 140^{\circ}$  arch and during the full investion of the main arm! This surprising effect enhances the thrill experience. Anyway acceleration are anyway always controlled and eventually limited within the admissible range by a magnetic break.

- Playable car loop effect
- Car loop during full inversion
- Prestigious carbon fibre seats

Dynamic looping effect in the extra large configuration with 30 seat capacity. This ride is an eyecatcher because of the spectacular movement and the minimal suspended structure. Loading is on floor level so high capacity is not wasted and not affected by any platform waiting, excellent queue managing even on busiest days.