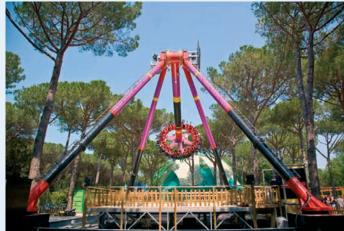

## Street Fighter 16 Iconic masterpiece

With high marketability, lots of fun and suitable for a large public. It is our entry level thrill pendulum ride. This ride has two exciting elements: ±120° arch with boosted fall and gondolas spin at variable speeds. Large comfortable seats with big back shields for theme purpose, silent and maintence free transmission without pinion and high tech control system with double drive make this ride a top class choice in comparision to any competitor.

- Boosted arch  $\pm 120^{\circ}$
- Elastic couplings maintenance free
- Advanced troubleshooting tech