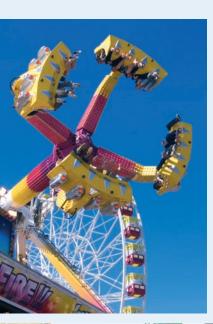

## Pegasus 16 Dynamic free loop

On this ride model, the extreme looping effect is weakened by the inclined angle of the swing, allowing a wild control of the car loop. So it can be fully managed at anytime by the operator, even over the ordinary  $\pm 140^{\circ}$  arch and during the full investion of the main arm! This surprising effect enhances the thrill experience. Anyway acceleration are anyway always controlled and eventually limited within the admissible range by a magnetic break.

- Playable car loop effect
- Car loop during full inversion
- Prestigious carbon fibre seats

Dynamic looping effect in the extra large configuration with 30 seat capacity. This ride is an eyecatcher because of the spectacular movement and the minimal suspended structure. Loading is on floor level so high capacity is not wasted and not affected by any platform waiting, excellent queue managing even on busiest days.