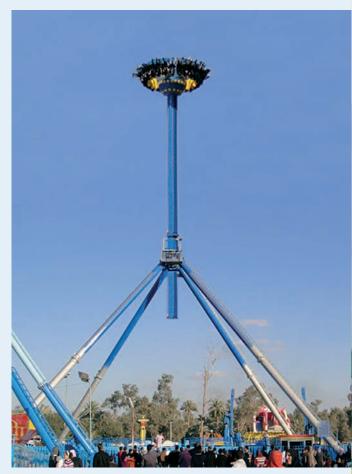

## **Typhoon** Discovery series

With significant innovations we designed one of the most advanced frisbee rides with reduced maintenance need, s m o o t h v e r y silent transmisison, boosted fall during back and forth swings. Full revolution model also available. The themes can be revised, upgraded or changed by adapting to a new theme whenever you need to.

- Low maintenance cost
- Boosted drive fall
- 24 or 30 seats