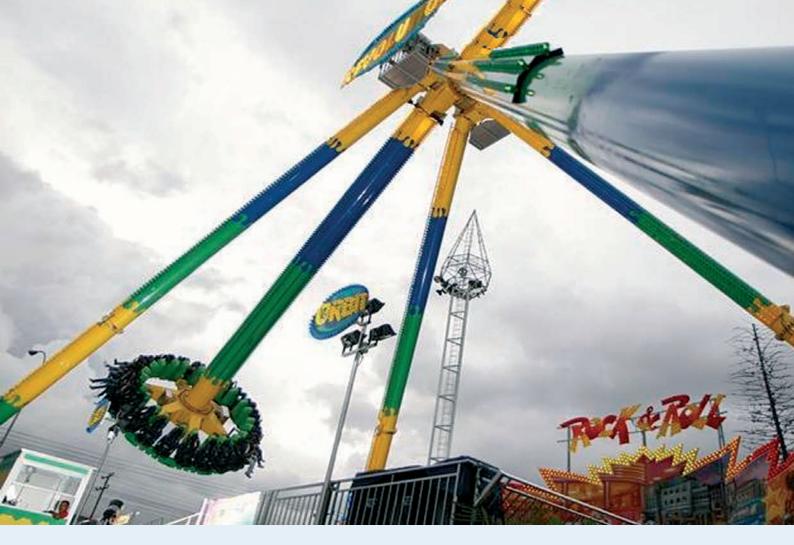

## Typhoon Revo 360° extreme revolution

A pendulum ride with counterweight and full inversion 360° arch. This is the latest extreme novelty in the swing rides class. A very spectacular thrill experience considering the imposing dimension and the pheriferical speed.

Meaningful elements:
360° full revolution
Silent functioning
Over 30 meters high