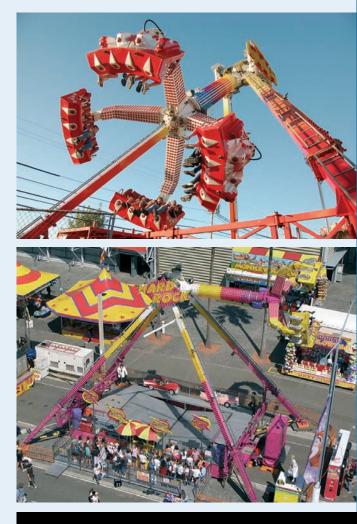

### Street Fighter Revolution 16 Iconic masterpiece

With high marketability, lots of fun and suitable for large public it is our entry level thrill pendulum ride. This ride has two exciting elements: ±360° arch with boosted fall and gondolas spin at variable speeds. Large and comfortable seats with a big back shield for themeng purpose, silent and maintence free transmission without pinion and high tech control system with double drive make this ride a top class choice in comparision with any competitor.

- Boosted arch ±360°
- Elastic couplings maintenance free
- Advanced troubleshooting tech