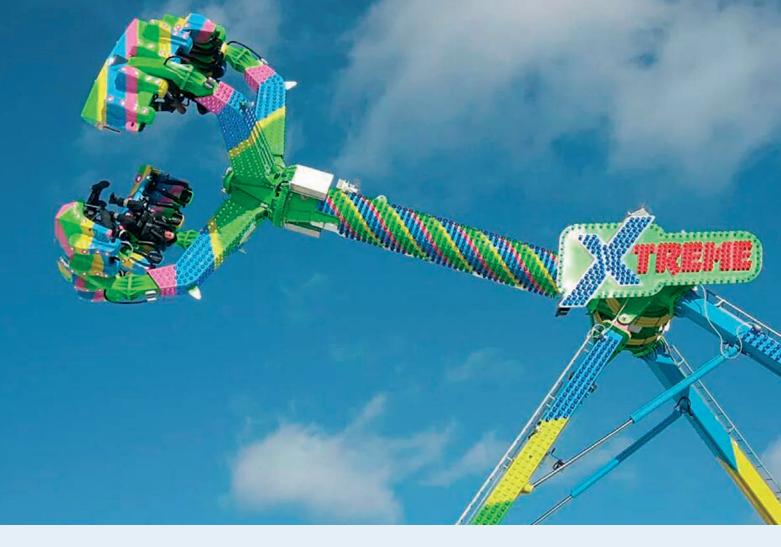

## Street Fighter 16 Iconic masterpiece

With high marketability, lots of fun and suitable for a large public. It is our entry level thrill pendulum ride. This ride has two exciting elements: ±120° arch with boosted fall and gondolas spin at variable speeds. Large comfortable seats with big back shields for theme purpose, silent and maintence free transmission without pinion and high tech control system with double drive make this ride a top class choice in comparision to any competitor.

- Boosted arch  $\pm 120^{\circ}$
- Elastic couplings maintenance free
- Advanced troubleshooting tech