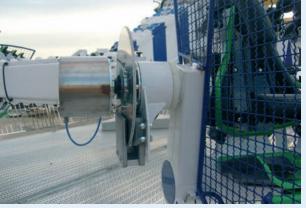

- Boosted arch  $\pm 120^{\circ}$
- Elastic couplings maintenance free
- Advanced troubleshooting tech

- Boosted arch ±360°
- Elastic couplings maintenance free
- Advanced troubleshooting tech