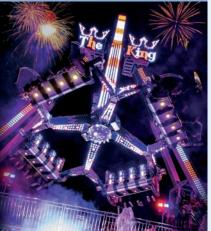

## Typhoon Revo 360° extreme revolution

A pendulum ride with counterweight and full inversion 360° arch. This is the latest extreme novelty in the swing rides class. A very spectacular thrill experience considering the imposing dimension and the pheriferical speed.

Meaningful elements:
360° full revolution
Silent functioning
Over 30 meters high