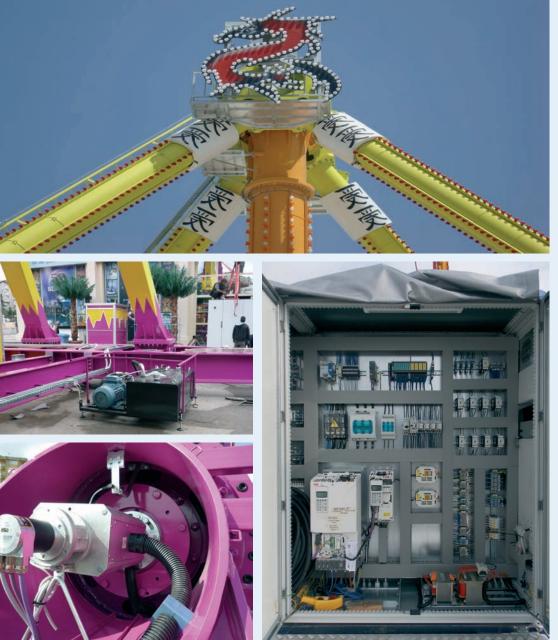

With significant innovations we designed one of the most advanced frisbee rides with reduced maintenance need, s m o o t h v e r y silent transmisison, boosted fall during back and forth swings. Full revolution model also available. The themes can be revised, upgraded or changed by adapting to a new theme whenever you need to.











- Low maintenance cost
- Boosted drive fall
- 24 or 30 seats



## Typhoon Revo 360° extreme revolution

A pendulum ride with counterweight and full inversion 360° arch. This is the latest extreme novelty in the swing rides class. A very spectacular thrill experience considering the imposing dimension and the pheriferical speed.











Meaningful elements:
360° full revolution
Silent functioning
Over 30 meters high



## Highlights Detail obsession

















# 

Via dell'Artigianato, 47 45037 MELARA (Ro) ITALY

Phone +39 0425 89276 Fax +39 0425 89645

info@technicalpark.com









visit our web-sites w.lechnicelperk.com