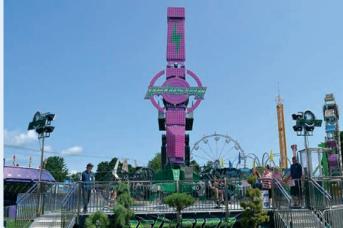

## Pegasus 16 Dynamic free loop

On this ride model, the extreme looping effect is weakened by the inclined angle of the swing, allowing a wild control of the car loop. So it can be fully managed at anytime by the operator, even over the ordinary  $\pm 140^{\circ}$  arch and during the full investion of the main arm! This surprising effect enhances the thrill experience. Anyway acceleration are anyway always controlled and eventually limited within the admissible range by a magnetic break.

- Playable car loop effect
- Car loop during full inversion
- Prestigious carbon fibre seats

Dynamic looping effect in the extra large configuration with 30 seat capacity. This ride is an eyecatcher because of the spectacular movement and the minimal suspended structure. Loading is on floor level so high capacity is not wasted and not affected by any platform waiting, excellent queue managing even on busiest days.