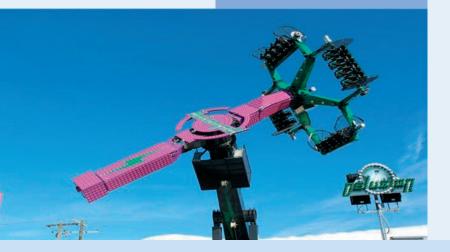

## Pegasus 16 Dynamic free loop

On this ride model, the extreme looping effect is weakened by the inclined angle of the swing, allowing a wild control of the car loop. So it can be fully managed at anytime by the operator, even over the ordinary  $\pm 140^{\circ}$  arch and during the full investion of the main arm! This surprising effect enhances the thrill experience. Anyway acceleration are anyway always controlled and eventually limited within the admissible range by a magnetic break.

- Playable car loop effect
- Car loop during full inversion
- Prestigious carbon fibre seats

Dynamic looping effect in the extra large configuration with 30 seat capacity. This ride is an eyecatcher because of the spectacular movement and the minimal suspended structure. Loading is on floor level so high capacity is not wasted and not affected by any platform waiting, excellent queue managing even on busiest days.