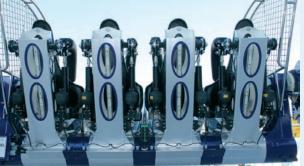

## Loop Fighter 16

This free car looping inversion was the first of its kind and there's still nothing else matching the sensational experience of thrill. The car loop is achieved with the dynamic unbalance created by the swing and spin combination. Acceleration is always controlled and eventually limited within the admissible rang by a magnetic break. Over the  $\pm 140^{\circ}$  arch a mechanical lock holds the cars to enable the formidable full inversion gear. Seats are made of high tech carbon fibre anatomicallly studied and shaped for superb ride comfort.

- Boosted inversion 25 meters
- Prestigious carbon fibre seats
- Exclusive dynamic car loop