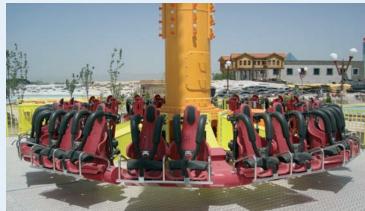

- Playable car loop effect
- Car loop during full inversion
- Prestigious carbon fibre seats

Dynamic looping effect in the extra large configuration with 30 seat capacity. This ride is an eyecatcher because of the spectacular movement and the minimal suspended structure. Loading is on floor level so high capacity is not wasted and not affected by any platform waiting, excellent queue managing even on busiest days.

- Spectacular car loop effect
- Excellent capacity
- Family appeal