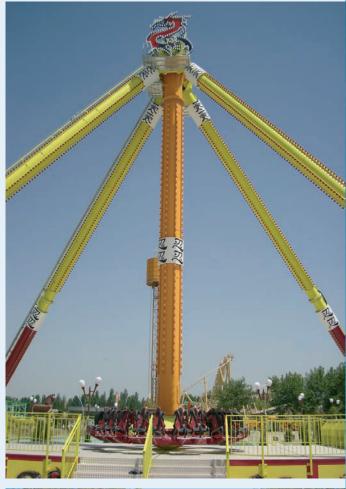

## **Typhoon** Discovery series

With significant innovations we designed one of the most advanced frisbee rides with reduced maintenance need, s m o o t h v e r y silent transmisison, boosted fall during back and forth swings. Full revolution model also available. The themes can be revised, upgraded or changed by adapting to a new theme whenever you need to.

- Low maintenance cost
- Boosted drive fall
- 24 or 30 seats