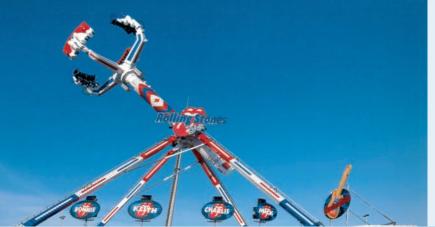

### Street Fighter Revolution 16 Iconic masterpiece

With high marketability, lots of fun and suitable for large public it is our entry level thrill pendulum ride. This ride has two exciting elements: ±360° arch with boosted fall and gondolas spin at variable speeds. Large and comfortable seats with a big back shield for themeng purpose, silent and maintence free transmission without pinion and high tech control system with double drive make this ride a top class choice in comparision with any competitor.