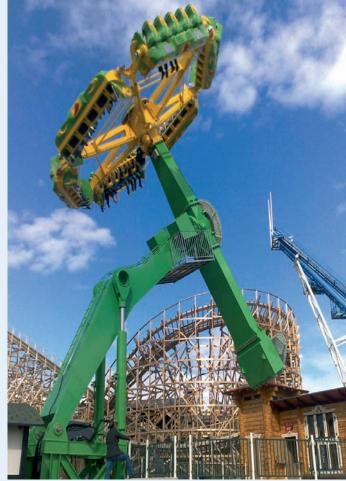

## Loop Fighter 16

This free car looping inversion was the first of its kind and there's still nothing else matching the sensational experience of thrill. The car loop is achieved with the dynamic unbalance created by the swing and spin combination. Acceleration is always controlled and eventually limited within the admissible rang by a magnetic break. Over the  $\pm 140^{\circ}$  arch a mechanical lock holds the cars to enable the formidable full inversion gear. Seats are made of high tech carbon fibre anatomicallly studied and shaped for superb ride comfort.

- Boosted inversion 25 meters
- Prestigious carbon fibre seats
- Exclusive dynamic car loop