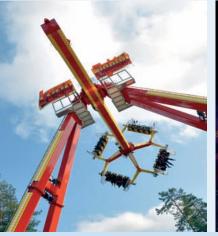

## Pegasus 16 Dynamic free loop

On this ride model, the extreme looping effect is weakened by the inclined angle of the swing, allowing a wild control of the car loop. So it can be fully managed at anytime by the operator, even over the ordinary  $\pm 140^{\circ}$  arch and during the full investion of the main arm! This surprising effect enhances the thrill experience. Anyway acceleration are anyway always controlled and eventually limited within the admissible range by a magnetic break.

- Playable car loop effect
- Car loop during full inversion
- Prestigious carbon fibre seats

Dynamic looping effect in the extra large configuration with 30 seat capacity. This ride is an eyecatcher because of the spectacular movement and the minimal suspended structure. Loading is on floor level so high capacity is not wasted and not affected by any platform waiting, excellent queue managing even on busiest days.