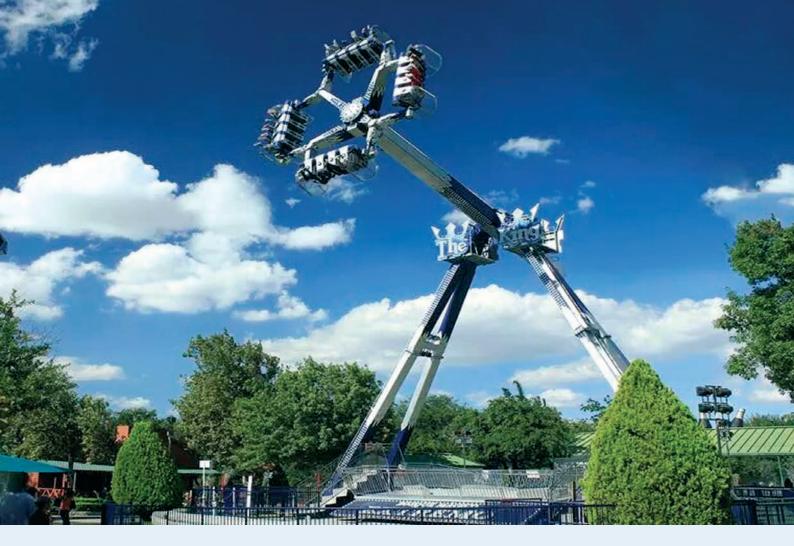

## Typhoon Revo 360° extreme revolution

A pendulum ride with counterweight and full inversion 360° arch. This is the latest extreme novelty in the swing rides class. A very spectacular thrill experience considering the imposing dimension and the pheriferical speed.

Meaningful elements:
360° full revolution
Silent functioning
Over 30 meters high