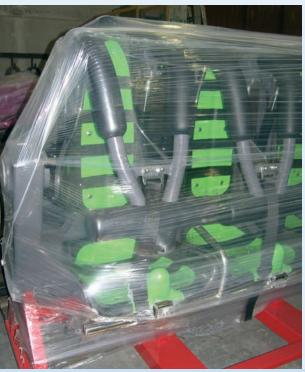

## Loop Fighter 16

This free car looping inversion was the first of its kind and there's still nothing else matching the sensational experience of thrill. The car loop is achieved with the dynamic unbalance created by the swing and spin combination. Acceleration is always controlled and eventually limited within the admissible rang by a magnetic break. Over the  $\pm 140^{\circ}$  arch a mechanical lock holds the cars to enable the formidable full inversion gear. Seats are made of high tech carbon fibre anatomicallly studied and shaped for superb ride comfort.

- Boosted inversion 25 meters
- Prestigious carbon fibre seats
- Exclusive dynamic car loop