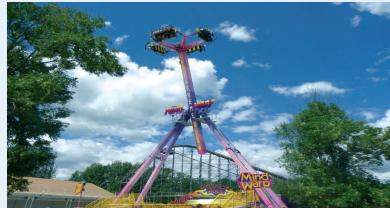

## Pegasus 16 Dynamic free loop

On this ride model, the extreme looping effect is weakened by the inclined angle of the swing, allowing a wild control of the car loop. So it can be fully managed at anytime by the operator, even over the ordinary  $\pm 140^{\circ}$  arch and during the full investion of the main arm! This surprising effect enhances the thrill experience. Anyway acceleration are anyway always controlled and eventually limited within the admissible range by a magnetic break.

- Playable car loop effect
- Car loop during full inversion
- Prestigious carbon fibre seats

Dynamic looping effect in the extra large configuration with 30 seat capacity. This ride is an eyecatcher because of the spectacular movement and the minimal suspended structure. Loading is on floor level so high capacity is not wasted and not affected by any platform waiting, excellent queue managing even on busiest days.