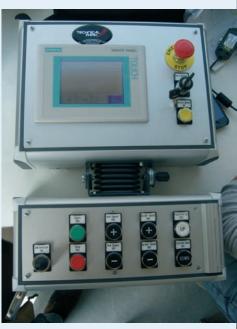

With significant innovations we designed one of the most advanced frisbee rides with reduced maintenance need, s m o o t h v e r y silent transmisison, boosted fall during back and forth swings. Full revolution model also available. The themes can be revised, upgraded or changed by adapting to a new theme whenever you need to.











- Low maintenance cost
- Boosted drive fall
- 24 or 30 seats



## Typhoon Revo 360° extreme revolution

A pendulum ride with counterweight and full inversion 360° arch. This is the latest extreme novelty in the swing rides class. A very spectacular thrill experience considering the imposing dimension and the pheriferical speed.











Meaningful elements:
360° full revolution
Silent functioning
Over 30 meters high



## Highlights Detail obsession

















# 

Via dell'Artigianato, 47 45037 MELARA (Ro) ITALY

Phone +39 0425 89276 Fax +39 0425 89645

info@technicalpark.com









visit our web-sites w.lechnicelperk.com