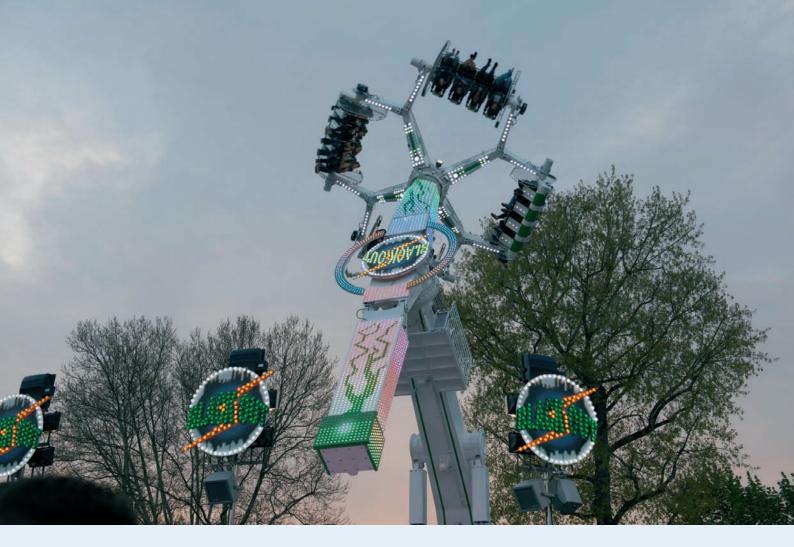

## Pegasus 16 Dynamic free loop

On this ride model, the extreme looping effect is weakened by the inclined angle of the swing, allowing a wild control of the car loop. So it can be fully managed at anytime by the operator, even over the ordinary  $\pm 140^{\circ}$  arch and during the full investion of the main arm! This surprising effect enhances the thrill experience. Anyway acceleration are anyway always controlled and eventually limited within the admissible range by a magnetic break.

- Playable car loop effect
- Car loop during full inversion
- Prestigious carbon fibre seats

Dynamic looping effect in the extra large configuration with 30 seat capacity. This ride is an eyecatcher because of the spectacular movement and the minimal suspended structure. Loading is on floor level so high capacity is not wasted and not affected by any platform waiting, excellent queue managing even on busiest days.