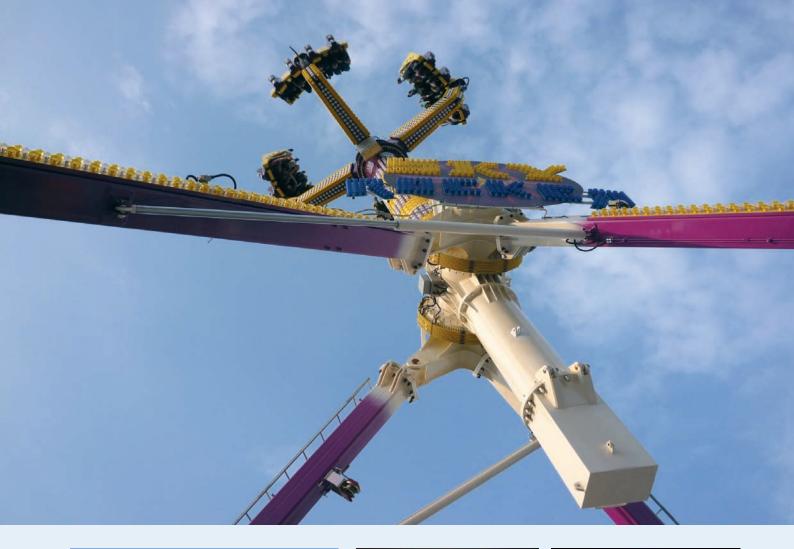

## Pegasus 16 Dynamic free loop

On this ride model, the extreme looping effect is weakened by the inclined angle of the swing, allowing a wild control of the car loop. So it can be fully managed at anytime by the operator, even over the ordinary  $\pm 140^{\circ}$  arch and during the full investion of the main arm! This surprising effect enhances the thrill experience. Anyway acceleration are anyway always controlled and eventually limited within the admissible range by a magnetic break.

- Playable car loop effect
- Car loop during full inversion
- Prestigious carbon fibre seats

Dynamic looping effect in the extra large configuration with 30 seat capacity. This ride is an eyecatcher because of the spectacular movement and the minimal suspended structure. Loading is on floor level so high capacity is not wasted and not affected by any platform waiting, excellent queue managing even on busiest days.